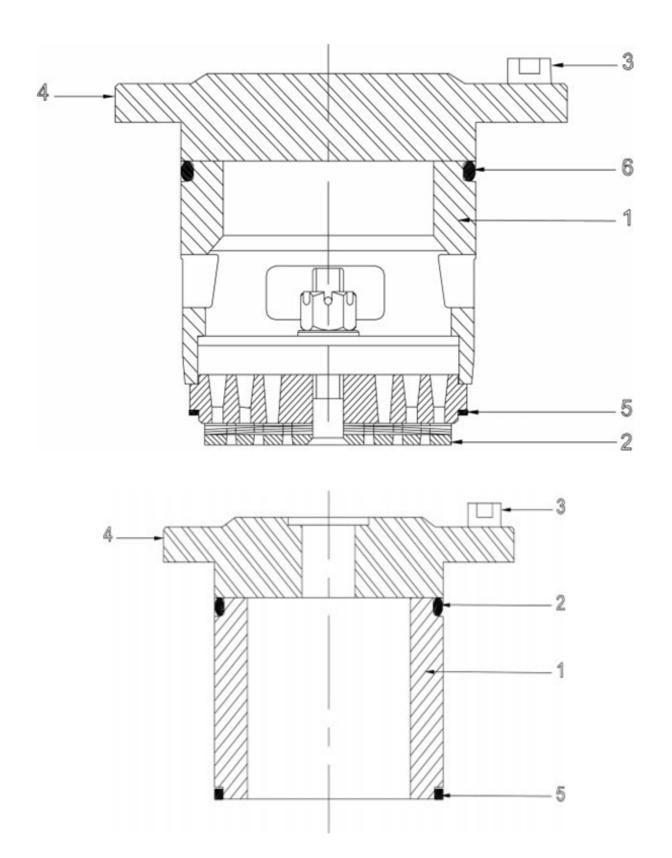

## 12. DISCHARGE VALVE COVER & BLANK SEATING ASSEMBLY (2ND STAGE)

| No. | Description                                        | Ref Part No. | QTY |
|-----|----------------------------------------------------|--------------|-----|
| -   | Discharge Valve Cover Assembly (2nd Stage)         | 1901800812   | 1   |
| 1   | Lantern                                            | 1901002663   | 1   |
| 2   | Discharge Valve                                    | 1901004567   | 1   |
| 3   | Screw                                              | 0211195771   | 6   |
| 4   | Cover                                              | 1903718903   | 1   |
| 5   | Gasket                                             | 0663050049   | 1   |
| 6   | Gasket                                             | 0653211222   | 1   |
|     |                                                    |              |     |
| -   | Discharge Valve Blank Seating Assembly (2nd Stage) | 1901800826   | 1   |
| 1   | Lantern                                            | 1901009509   | 1   |
| 2   | Gasket                                             | 0663211222   | 1   |
| 3   | Screw                                              | 0211195771   | 6   |
| 4   | Cover                                              | 1901060756   | 1   |
| 5   | Gasket                                             | 0653050049   | 1   |

Note :

Discharge Valve Cover Assembly Second Stage - Qty. : 1 Per Compressor Discharge Valve Blank Seating Assembly Second Stage - Qty. : 1 per Compressor

All manufacturer's names, numbers, photos, product description and/or part numbers are used for reference purposes only & it is not implied that any part listed is the product of these manufacturers. Since Approvement are made from time to time, the illustration and specifications are subject to change without notice.